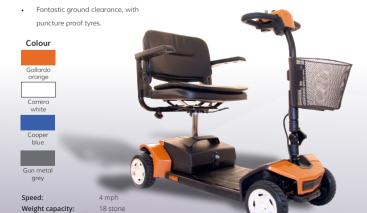

# **Excel Yoga**

Foldable compact scooter with carry case

- · Provided with carry case for easy transport.
- · Lightweight Lithium battery.
- · Optional off board charger available.

4 mph 21 stone 2x 35Ah + 5Ah charger Battery option: