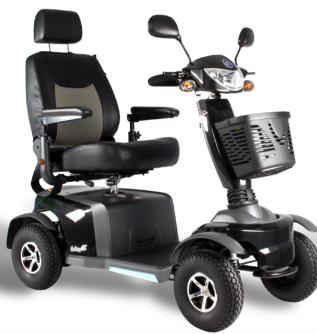

### Excel Galaxy Plus 4

Full suspesion scooter

• The Excel Galaxy Plus 4 has a very compact turning radius.

· Equipped with double suspension on the rear and front wheels.

 The easy to use dashboard makes it simple to control the scooter.

Weight capacity: 26 stone Battery option: 2x 75Ah + 8Ah charger