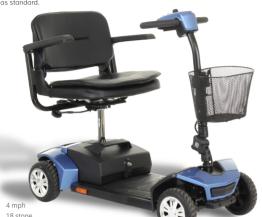

#### Travelux Tiempo Rapide

Boot scooter with suspension front and rear

- Equipped with suspension front and back.
- Lightest take apart scooter in its class.
- 2x 18Ah batteries as standard.

#### Travelux Tiempo Take apart boot scooter

Battery option:

Battery option:

- · Lightest take apart scooter in its class.
- Excellent double padded comfortable seating.

2x 12Ah & 2x 18Ah

2x 12Ah & 2x 18Ah