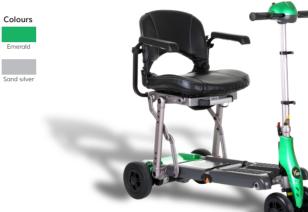

#### Travelux Tiempo Take apart boot scooter

Battery option:

Battery option:

- · Lightest take apart scooter in its class.
- Excellent double padded comfortable seating.

2x 12Ah & 2x 18Ah

2x 12Ah & 2x 18Ah