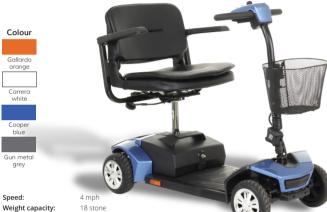

# **Excel Yoga**

Foldable compact scooter with carry case

- · Provided with carry case for easy transport.
- · Lightweight Lithium battery.
- · Optional off board charger available.

4 mph 21 stone 2x 35Ah + 5Ah charger Battery option: