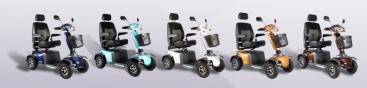

## Travelux Supernova

Mid-size scooter

· Compact size, slim width makes accessibility easier.

· Simple to use display screen with comfortable delta tiller design.

Colours

Spice

8 mph Weight capacity: 25 stone 2x 75Ah + 8Ah charger Battery option: