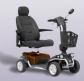

### Excel Galaxy Plus 4

Full suspesion scooter

• The Excel Galaxy Plus 4 has a very compact turning radius.

· Equipped with double suspension on the rear and front wheels.

 The easy to use dashboard makes it simple to control the scooter.