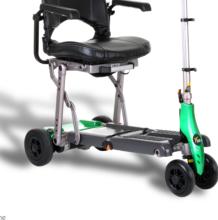

# **Excel Yoga**

Foldable compact scooter with carry case

- · Provided with carry case for easy transport.
- · Lightweight Lithium battery.
- · Optional off board charger available.

4 mph 21 stone 2x 35Ah + 5Ah charger Battery option: