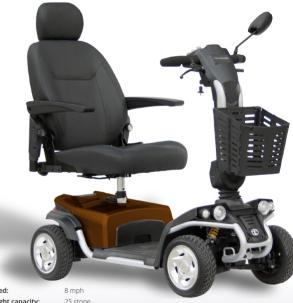

### Excel Galaxy Plus 4

Full suspesion scooter

• The Excel Galaxy Plus 4 has a very compact turning radius.

· Equipped with double suspension on the rear and front wheels.

 The easy to use dashboard makes it simple to control the scooter.