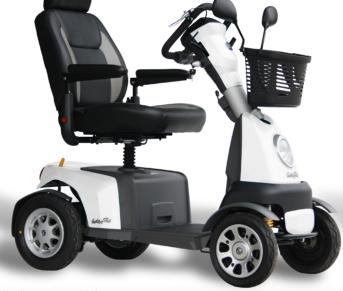

#### Excel Galaxy II, 4-wheel version

Comfortable maxi-size scooter

· Equipped with height adjustable 360° turnable seating.

 The Excel Galaxy II comes standard with a battery pack and charger.